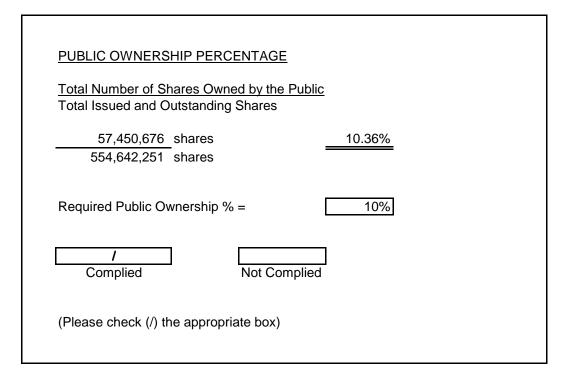

## LORENZO SHIPPING CORPORATION Computation of Public Ownership as of 6/30/2016

Number of Issued Shares ( Common Shares ) Less: Number of Treasury Shares ( if any )

555,652,251 1,010,000

| Number of Outstanding Shares ( Common Shares)    |            |             | 554,642,251 |
|--------------------------------------------------|------------|-------------|-------------|
| Less:                                            | % to total | Number      |             |
|                                                  | I/O Shares | of Shares   |             |
| Directors                                        |            |             |             |
| Julio O. Sy, Sr.                                 |            |             |             |
| Direct<br>Indirect (thru)                        | 7.71%      | 42,744,511  |             |
| Deogracias Vistan                                | 1.11/0     | 42,744,511  |             |
| Direct                                           | 0.00%      | 3,750       |             |
| Indirect (thru)                                  |            |             |             |
| Michael Escaler                                  |            |             |             |
| Direct                                           | 0.04%      | 241,250     |             |
| Indirect (thru)                                  |            |             |             |
| Doris Teresa M. Ho<br>Direct                     | 0.00%      | 1           |             |
| Indirect (thru)                                  | 0.0070     |             |             |
| Antony Louis Marden                              |            |             |             |
| Direct                                           | 0.00%      | 1           |             |
| Indirect (thru)                                  |            |             |             |
| Roberto A. Umali                                 |            |             |             |
| Direct Indirect (thru)                           | 0.21%      | 1,188,701   |             |
| Edgardo A. Bautista                              | 0.21/0     | 1,100,701   |             |
| Direct                                           |            |             |             |
| Indirect (thru)                                  | 0.00%      | 1,000       |             |
| Sub-total                                        |            | 44,179,214  |             |
| Officers                                         |            |             |             |
| Officers<br>Arsenio Cabrera, Corporate Secretary |            |             |             |
| Direct                                           | 0.01%      | 30,000      |             |
| Indirect (thru)                                  |            |             |             |
| Jay R. Olivarez, Chief Operating Officer         |            |             |             |
| Direct                                           | 0.00%      | -           |             |
| Indirect (thru)                                  |            |             |             |
| Edna F. Mendiola, Compliance Officer<br>Direct   | 0.00%      |             |             |
| Indirect (thru)                                  | 0.0070     |             |             |
| Romeo S. Ruedas, Chief Finance Officer           |            |             |             |
| Direct                                           | 0.00%      | -           |             |
| Indirect (thru)                                  |            |             |             |
| Roland J. Portes, Head of Operations             | 0.000/     |             |             |
| Direct<br>Indirect (thru)                        | 0.00%      | -           |             |
| Edralin Manapsal, VP-Marketing                   |            |             |             |
| Direct                                           | 0.00%      | -           |             |
| Indirect (thru)                                  |            |             |             |
| Sub-total                                        |            | 30,000      |             |
| Principal Stockholders                           |            |             |             |
| NATIONAL MARINE CORPORATION                      |            |             |             |
| Direct                                           | 49.86%     | 276,520,756 |             |
| Indirect (c/o PCD Nominee Corporation)           | 18.50%     | 102,628,805 | 379,149,561 |
| PIONEER INSURANCE                                |            |             |             |
| Direct                                           | 0.00%      | -           |             |
| Indirect (c/o PCD Nominee Corporation)           | 13.31%     | 73,832,800  | 73,832,800  |
| Sub-total                                        |            | 452,982,361 |             |
| Affiliates:                                      | 0.00%      | -           |             |
| Sub-total                                        |            | -           |             |
|                                                  | 0.005      |             |             |
| Others:<br>Sub-total                             | 0.00%      | -           | 107 101 575 |
| Sub-Iolai                                        |            |             | 497,191,575 |
| Total Number of Shares Owned by the Public       |            |             | 57,450,676  |
|                                                  |            | =           |             |